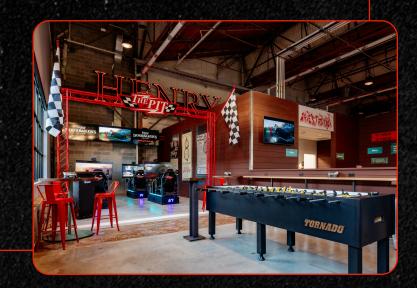

# EPITE RACING 8 FOOSBALL

Want to race like a champ without leaving Beloit? Strap yourself into our racing simulator and feel the need for speed! After you've burned some rubber, challenge your buddies to a foosball throwdown on our giant table.

#### The Pit

Max Capacity: 25

#### **SUNDAY - WEDNESDAY**

3-Hours Unlimited Racing & Foosball: \$1,300

#### **THURSDAY - SATURDAY**

3-Hours Unlimited Racing & Foosball: \$1,600