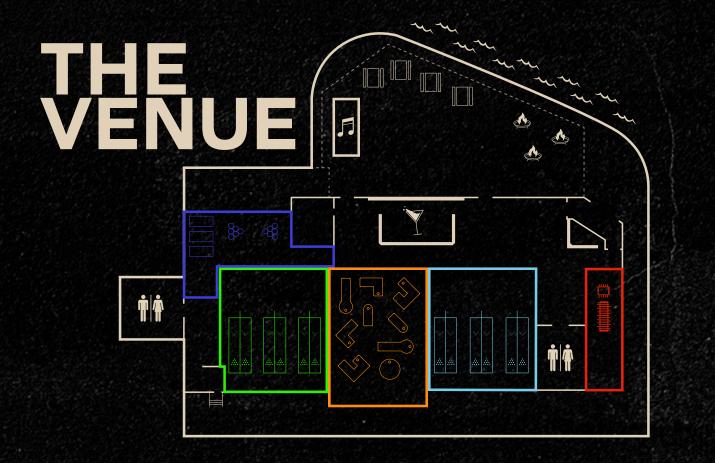

#### The District or The Borough

Duckpin Bowling Lanes (Max Capacity: 50 each)

The Plant

Mini-Golf Course (Max Capacity: 50)

The Pit

Racing Simulator + Giant Foosball (Max Capacity: 25)

The Hub

Retro Arcade (Max Capacity: 25)

The Whole Shebang

Full Venue Buyout (Max Capacity: 430)

# DUCKPIN BOWLING

Alright folks, picture this: you're stepping back in time to our duckpin bowling lanes, where the fun never ends. We've got six lanes in both The District and The Borough that can hold up to 50 people each. So, come on down let the good times roll!

# MINI GOLF

Get ready to putt your way through our one-of-a-kind Mini Golf course! It's packed with super cool, industrial-themed obstacles—a challenging adventure for golfers of all skill levels.

# EPITE RACING 8 FOOSBALL

Want to race like a champ without leaving Beloit? Strap yourself into our racing simulator and feel the need for speed! After you've burned some rubber, challenge your buddies to a foosball throwdown on our giant table.

### RETRO ARCADE

THEB

Enjoy the vintage charm and friendly competition of

pinball, jumbo beer pong, shuffleboard, and more retro favorites.

The Hub

Max Capacity: 25

**SUNDAY - WEDNESDAY** 

3-Hours Unlimited Gaming: \$1,300

THURSDAY - SATURDAY

3-Hours Unlimited Gaming: \$1,600

THE WHOLE

SHEBANG

Want the whole shebang? Imagine getting exclusive access to Henry Dorrbaker's... Yeah, that's right, the whole place just for you. Your guests will get to enjoy all our games – Duckpin Bowling, Mini Golf, Arcade Games, and so much more. It's the perfect setting for an epic event. Let's make some memories!