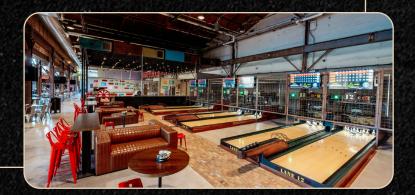

# DUCKPIN BOWLING

Alright folks, picture this: you're stepping back in time to our duckpin bowling lanes, where the fun never ends. We've got six lanes in both The District and The Borough that can hold up to 50 people each. So, come on down let the good times roll!

#### Six Duckpin Bowling Lanes

Max Capacity: 50