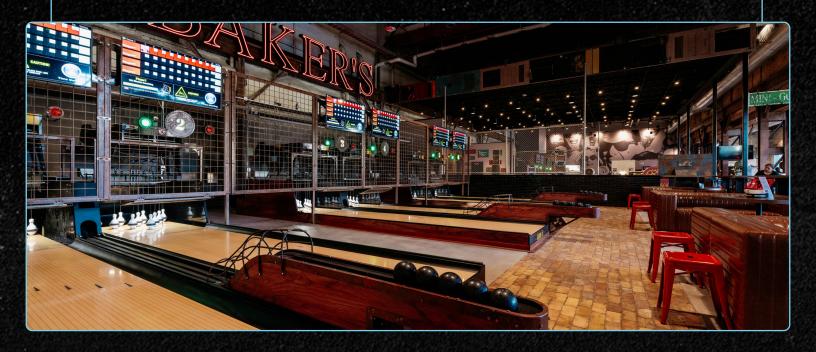

# DUCKPIN BOWLING

Alright folks, picture this: you're stepping back in time to our duckpin bowling lanes, where the fun never ends. We've got six lanes in both The District and The Borough that can hold up to 50 people each. So, come on down let the good times roll!

#### Six Duckpin Bowling Lanes

Max Capacity: 50

#### **SUNDAY - WEDNESDAY**

3-Hours Unlimited Duckpin Bowling: \$1,800

#### THURSDAY - SATURDAY

3-Hours Unlimited Duckpin Bowling: \$2,250

on