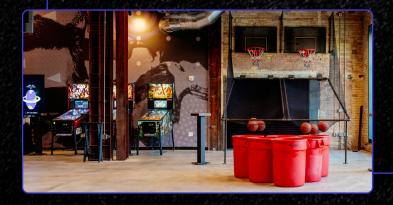

### RETRO ARCADE

THEB

Enjoy the vintage charm and friendly competition of

pinball, jumbo beer pong, shuffleboard, and more retro favorites.

The Hub

Max Capacity: 25

**SUNDAY - WEDNESDAY** 

3-Hours Unlimited Gaming: \$1,300