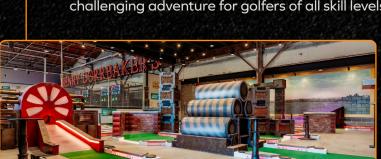

# MINI GOLF

Get ready to putt your way through our one-of-a-kind Mini Golf course! It's packed with super cool, industrial-themed obstacles—a challenging adventure for golfers of all skill levels.

#### The Plant

Max Capacity: 50

#### **SUNDAY - WEDNESDAY**

3-Hours Unlimited Golfing: \$1,400

#### **THURSDAY - SATURDAY**

3-Hours Unlimited Golfing: \$1,750